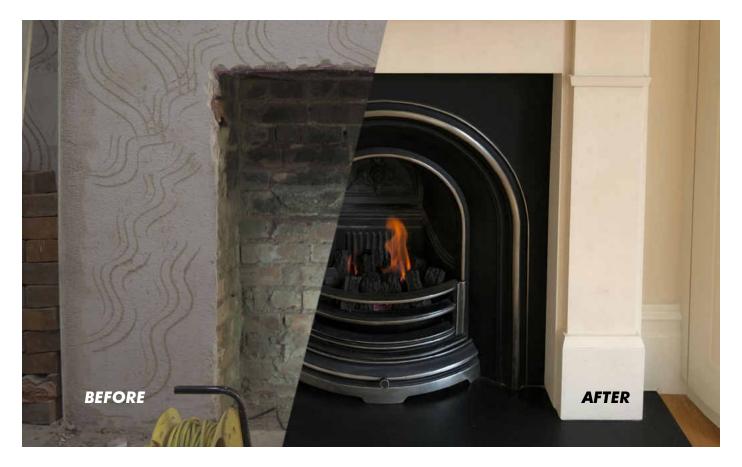

Kompozit'All UK certified FuranFlex-25 installer Grate Fires Ltd was hired to renovate two fireplaces in a large house in Muswell Hill, North London. The camera survey revealed cracks in the chimney flue. To protect against carbon monoxide leaks, the chimneys had to be lined before the gas fireplaces could be fitted. The chimney structure had also been damaged and needed rebuilding.

The wall of the damaged chimney was bowed and needed rebuilding.

After the top of the chimney had been rebuilt, a flexible and uninflated FuranFlex-25 tube was placed inside the chimney duct. The chimney liner is produced to fit the dimensions of the duct. After some preparations, pressurised air is used to inflate it, giving the liner its final dimensions. Afterwards the air is replaced with steam to harden the liner material. The tube will take up the flue dimensions and form an airtight finish.