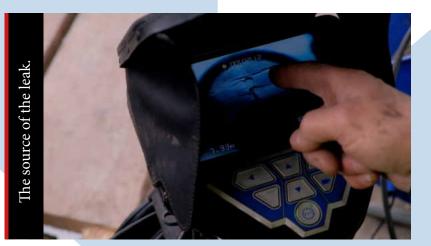

Kompozit'All UK certified FuranFlex-25 installer Grate Fires Ltd was hired to renovate two fireplaces in a large house in Muswell Hill, North London. The camera survey revealed cracks in the chimney flue. To protect against carbon monoxide leaks, the chimneys had to be lined before the gas fireplaces could be fitted. The chimney structure had also been damaged and needed rebuilding.