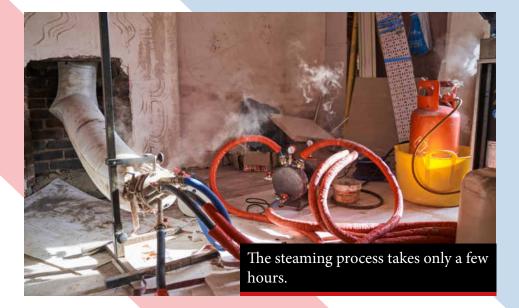

The wall of the damaged chimney was bowed and needed rebuilding.

After the top of the chimney had been rebuilt, a flexible and uninflated FuranFlex-25 tube was placed inside the chimney duct. The chimney liner is produced to fit the dimensions of the duct. After some preparations, pressurised air is used to inflate it, giving the liner its final dimensions. Afterwards the air is replaced with steam to harden the liner material. The tube will take up the flue dimensions and form an airtight finish.