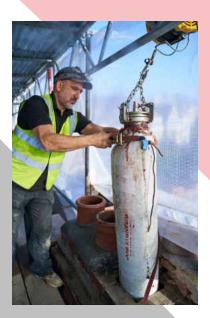

The wall of the damaged chimney was bowed and needed rebuilding.

After the top of the chimney had been rebuilt, a flexible and uninflated FuranFlex-25 tube was placed inside the chimney duct. The chimney liner is produced to fit the dimensions of the duct. After some preparations, pressurised air is used to inflate it, giving the liner its final dimensions. Afterwards the air is replaced with steam to harden the liner material. The tube will take up the flue dimensions and form an airtight finish.