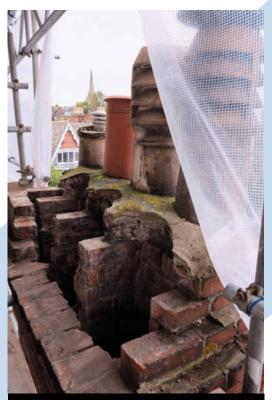

Kompozit'All UK certified FuranFlex-25 installer Grate Fires Ltd was hired to renovate two fireplaces in a large house in Muswell Hill, North London. The camera survey revealed cracks in the chimney flue. To protect against carbon monoxide leaks, the chimneys had to be lined before the gas fireplaces could be fitted. The chimney structure had also been damaged and needed rebuilding.

The wall of the damaged chimney was bowed and needed rebuilding.

After the top of the chimney had been rebuilt, a flexible and uninflated FuranFlex-25 tube was placed inside the chimney duct. The chimney liner is produced to fit the dimensions of the duct. After some preparations, pressurised air is used to inflate it, giving the liner its final dimensions. Afterwards the air is replaced with steam to harden the liner material. The tube will take up the flue dimensions and form an airtight finish.