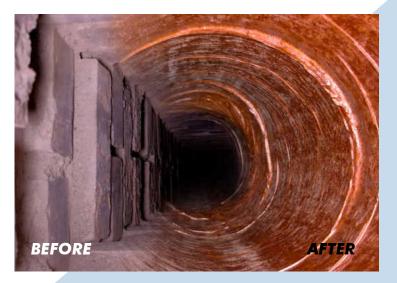

Kompozit'All UK certified FuranFlex-25 installer Grate Fires Ltd was hired to renovate two fireplaces in a large house in Muswell Hill, North London. The camera survey revealed cracks in the chimney flue. To protect against carbon monoxide leaks, the chimneys had to be lined before the gas fireplaces could be fitted. The chimney structure had also been damaged and needed rebuilding.

The installation took one day per chimney. The jointless and air-tight liner provides an adequate draught and a clean and safe operation for the fireplaces. Moreover, the installation could not have been so easy and straightforward using other technologies. We are so confident in the proven performance of FuranFlex-25 that we provide a 25year product guarantee for its continued operation without issues.