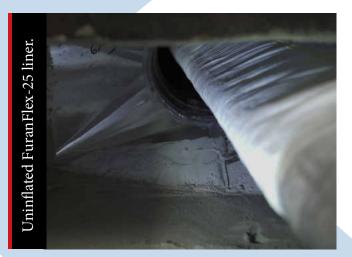

The wall of the damaged chimney was bowed and needed rebuilding.

After the top of the chimney had been rebuilt, a flexible and uninflated FuranFlex-25 tube was placed inside the chimney duct. The chimney liner is produced to fit the dimensions of the duct. After some preparations, pressurised air is used to inflate it, giving the liner its final dimensions. Afterwards the air is replaced with steam to harden the liner material. The tube will take up the flue dimensions and form an airtight finish.